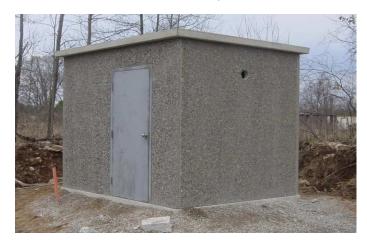

## **Acton Precast Concrete Limited**

**Custom Sized Precast Sheds** 

Manufactured in panels and assembled on site, our custom sized sheds can made to accommodate a wide range of options and designs. All units are produced under factory conditions using high quality methods and materials. The exposed aggregate exterior walls provide a decorative and durable finish that blends in to almost any environment. Fire rated steel doors with cast in frames keep out the elements, both environmental and criminal. These units are made to order and can be assembled by our site crew in about six hours.

## Specifications:

- Concrete: 35 mpa, air entrained to 5-7% manufactured to CAN/CSA-A23.1
- Reinforcing steel Grade 400W
- Panel connections made using PSA plated inserts and galvanized steel brackets
- Joints between panels sealed with Sicaflex A1A (limestone)
- Roof and floor slabs interlock wall panels for positive structural connection
- Galvanized steel door c/w deadbolt and finger pull for tamper resistance
- All door hardware, commercial grade, tamperproof, stainless steel
- 2 6" diameter vents with aluminum louvered grills
- Optional double doors, openings for power vents, ductways, windows, available