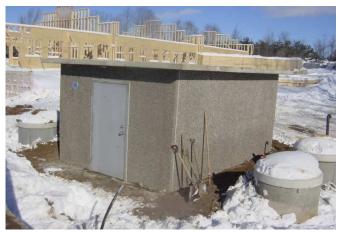

## **Acton Precast Concrete Limited**

**Custom Sized Precast Sheds** 

Manufactured in panels and assembled on site, our custom sized sheds can made to accommodate a wide range of options and designs. All units are produced under factory conditions using high quality methods and materials. The exposed aggregate exterior walls provide a decorative and durable finish that blends in to almost any environment. Fire rated steel doors with cast in frames keep out the elements, both environmental and criminal. These units are made to order and can be assembled by our site crew in about six hours.

## Specifications:

- Concrete: 35 mpa, air entrained to 5-7% manufactured to CAN/CSA-A23.1
- Reinforcing steel Grade 400W
- Panel connections made using PSA plated inserts and galvanized steel brackets
- Joints between panels sealed with Sicaflex A1A (limestone)
- Roof and floor slabs interlock wall panels for positive structural connection
- Galvanized steel door c/w deadbolt and finger pull for tamper resistance
- All door hardware, commercial grade, tamperproof, stainless steel
- 2 6" diameter vents with aluminum louvered grills
- Optional double doors, openings for power vents, ductways, windows, available