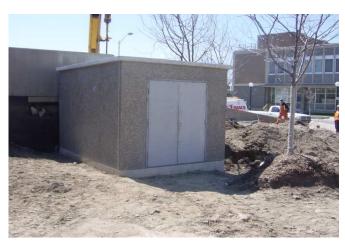

## **Acton Precast Concrete Limited**

**Custom Sized Precast Sheds** 

Manufactured in panels and assembled on site, our custom sized sheds can made to accommodate a wide range of options and designs. All units are produced under factory conditions using high quality methods and materials. The exposed aggregate exterior walls provide a decorative and durable finish that blends in to almost any environment. Fire rated steel doors with cast in frames keep out the elements, both environmental and criminal. These units are made to order and can be assembled by our site crew in about six hours.

## Specifications:

- Concrete: 35 mpa, air entrained to 5-7% manufactured to CAN/CSA-A23.1
- Reinforcing steel Grade 400W
- Panel connections made using PSA plated inserts and galvanized steel brackets
- Joints between panels sealed with Sicaflex A1A (limestone)
- Roof and floor slabs interlock wall panels for positive structural connection
- Galvanized steel door c/w deadbolt and finger pull for tamper resistance
- All door hardware, commercial grade, tamperproof, stainless steel
- 2 6" diameter vents with aluminum louvered grills
- Optional double doors, openings for power vents, ductways, windows, available