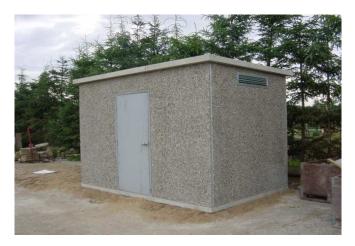

## **Acton Precast Concrete Limited**

**Custom Sized Precast Sheds** 

Manufactured in panels and assembled on site, our custom sized sheds can made to accommodate a wide range of options and designs. All units are produced under factory conditions using high quality methods and materials. The exposed aggregate exterior walls provide a decorative and durable finish that blends in to almost any environment. Fire rated steel doors with cast in frames keep out the elements, both environmental and criminal. These units are made to order and can be assembled by our site crew in about six hours.

## Specifications:

- Concrete: 35 mpa, air entrained to 5-7% manufactured to CAN/CSA-A23.1
- Reinforcing steel Grade 400W
- Panel connections made using PSA plated inserts and galvanized steel brackets
- Joints between panels sealed with Sicaflex A1A (limestone)
- Roof and floor slabs interlock wall panels for positive structural connection
- Galvanized steel door c/w deadbolt and finger pull for tamper resistance
- All door hardware, commercial grade, tamperproof, stainless steel
- 2 6" diameter vents with aluminum louvered grills
- Optional double doors, openings for power vents, ductways, windows, available